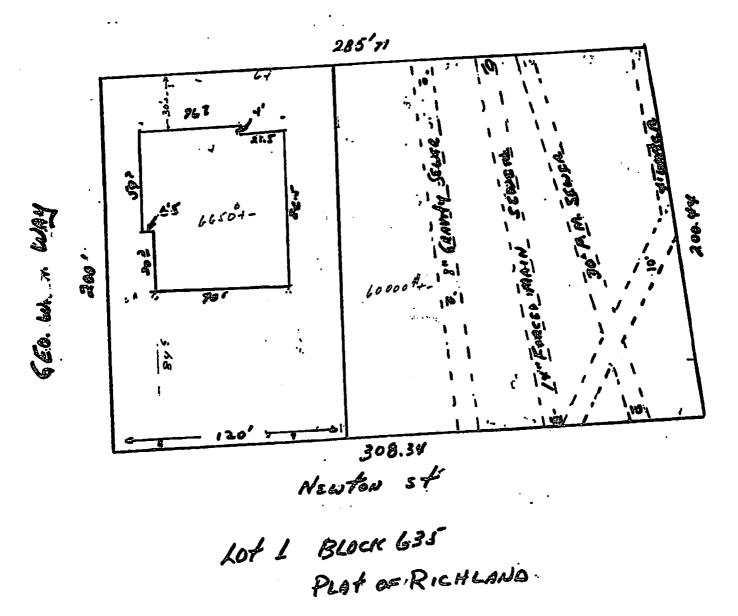

(1/6<sup>th</sup>) interest in real property specifically referred to as Lot 1, Block 635,
Plat of Richland, Recorded in Volumes 6 and 7 of Plats, records of
Benton County, Washington (the "Property"). My wife Kris and I, in
conjunction with the Three Houston Trust, of which I am a trustee, own
or have signed a contract to purchase the other five-sixths (5/6<sup>th</sup>)
interests.

7 3. The Property is commonly known as 924, George
8 Washington Way, Richland, Washington. Until October 1965, it was
9 owned by the United States of America.

4. On August 19, 1961, the General Electric Company, as agent for the United States Atomic Energy Commission, entered into a long term commercial facility lease for the property with my grandparents, Jack and Lorraine Houston. A copy of the lease is attached hereto as Exhibit A (the "Lease").