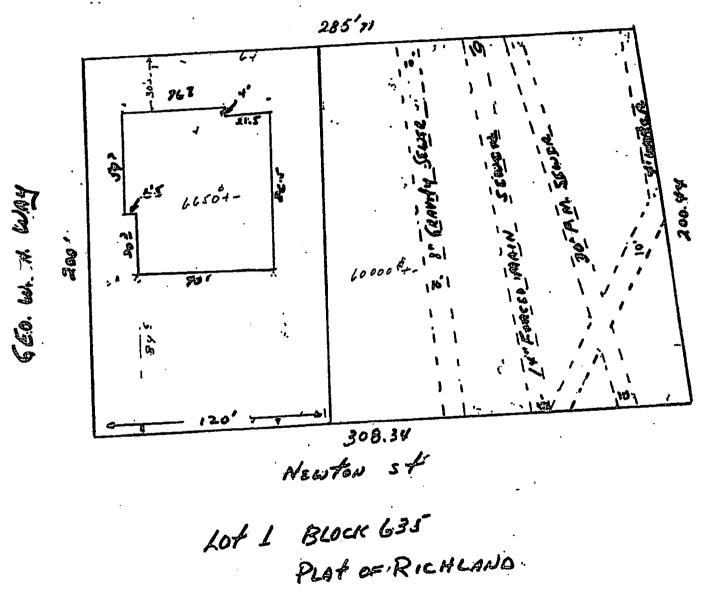

(1/6<sup>th</sup>) interest in real property specifically referred to as Lot 1, Block 635,
Plat of Richland, Recorded in Volumes 6 and 7 of Plats, records of
Benton County, Washington (the "Property"). My wife Kris and I, in
conjunction with the Three Houston Trust, of which I am a trustee, own
or have signed a contract to purchase the other five-sixths (5/6<sup>th</sup>)
interests.

7 3. The Property is commonly known as 924, George
8 Washington Way, Richland, Washington. Until October 1965, it was
9 owned by the United States of America.

4. On August 19, 1961, the General Electric Company, as agent for the United States Atomic Energy Commission, entered into a long term commercial facility lease for the property with my grandparents, Jack and Lorraine Houston. A copy of the lease is attached hereto as Exhibit A (the "Lease").